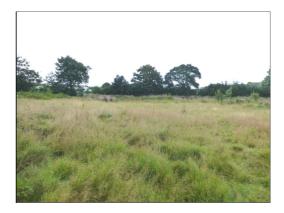

#### Description

The property comprises a former garden nursery which has been abandoned for many years, occupying a broadly rectangular shaped site of 3.24 hectares (8 acres).

It contains a run-down two bedroom detached bungalow and a semi-derelict detached house both of which date from the 1800's.

These consents relate to only part of the site (approximately 12%), with the remainder having potential for use as amenity land.