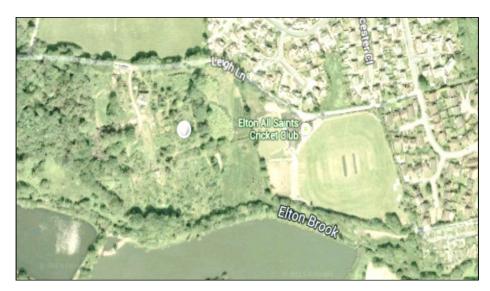

#### Location

Location is in Green Belt but adjacent to a modern housing estate immediately to the north-east and only 1.75 miles north-west of the town centre. It is conveniently placed for access to local shops, schools and bus routes.

The property is accessed via Leigh Lane from Owlerbarrow Road, which itself leads directly off Walshaw Road within  $\frac{1}{4}$  mile.

Elton High School lies on the opposite side of Leigh Lane to the north, whilst to the east is Elton Cricket Club. There are fishing lodges to the south on the opposite side of Elton Brook.