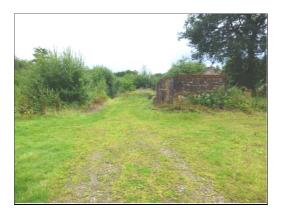

#### Description

The property comprises a former garden nursery which has been abandoned for many years, occupying a broadly rectangular shaped site of 3.24 hectares (8 acres).

It contains a run-down two bedroom detached bungalow and a semi-derelict detached house both of which date from the 1800's.

The land has a natural and gradual cross-fall from north to south, with southerly boundary adjoining a small water course.

Outline Planning Consent has been granted for a three bedroom detached bungalow and a four bedroom detached house.