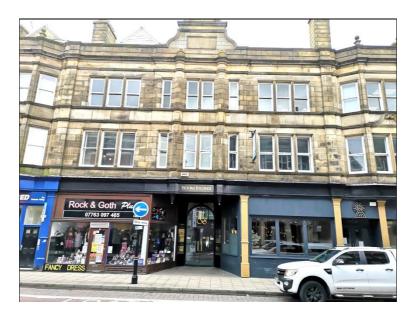

## Suite 1, 9-13 Silver Street, Bury BL9 0EY

- Spacious modernised first floor offices forming part of attractive Victorian building
- Good natural light
- Lift access from central atrium
- Electric storage heaters and suspended ceilings
- Situated in prominent town centre position close to public car-parks

## Suite 1, 9-13 Silver Street, Bury

## **Description and Location**

The property comprises a self-contained first floor office suite forming part of an attractive stone fronted Victorian building in the main business area of Bury town centre, close to several public car-parks.