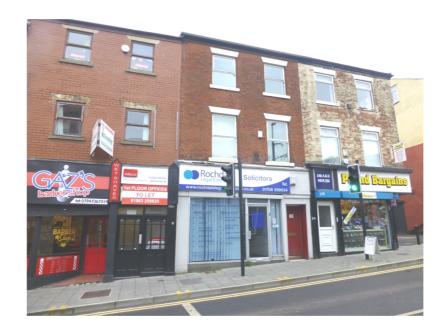

# 19a Drake Street, Rochdale

## Description

The property forms part of a three-storey mid-terraced building dating from the late 1800's.

It comprises self-contained first floor offices accessed from Drake Street via a ground floor entrance. The second floor is presently disused and in need of upgrading. It can be included in a lease if required.

#### Location

Location is in a prominent position in Rochdale town centre, conveniently placed for access to all amenities and services. Drake Street is one of the primary routes leading out of Rochdale and along which the Metrolink operates between the Transport Interchange and railway station.