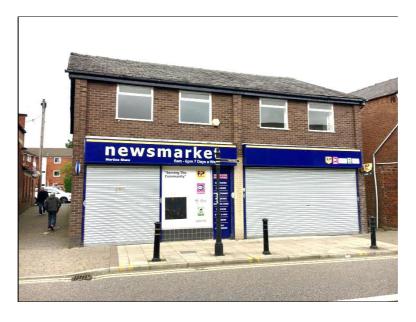

## **Description**

The property comprises a modern double-fronted retail unit forming part of a detached two-storey building which incorporates a self-contained first floor flat. It is of brick and slate construction.

The shop benefits from electrically operated security shutters and provides L-shaped open-plan retail space. There is a lock-up garage to the rear which can be used for storage purposes.

The first floor flat is separately accessed and self-contained. It is available to let if required.

#### Location

Shaw is a busy town centre situated approximately 2½ miles north-east of Oldham.

The property occupies a prominent position along the main high street, which comprises a mixture of national and local traders.