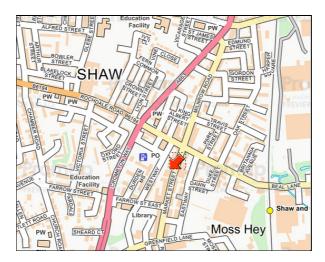

#### Location

Shaw is a busy town centre situated approximately 2½ miles north-east of Oldham.

The property occupies a prominent position along the main high street, which comprises a mixture of national and local traders.

There is free public car-parking available to the rear of the property.