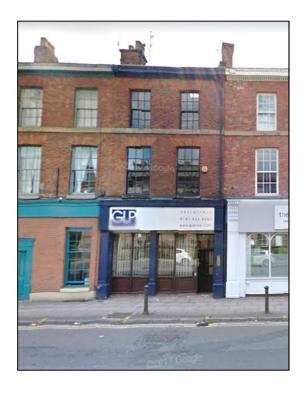

# 85 CHAPEL STREET MANCHESTER M3 5DF

206m2 / 2,225sq ft

An opportunity to occupy a traditional fringe city-centre office with a modern twist

## **Description**

From the outside, the property appears to be a traditional mid-terraced office. However, it was comprehensively remodelled internally about 30 years ago with all the floors repositioned so that it has a full height atrium at the front and now comprises a five-storey building with basement stores and four floors of offices above.