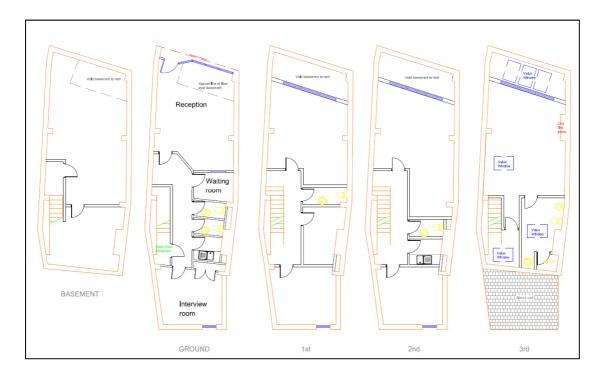

# **Internal Plans**

The ground floor has a reception with kitchen, toilets and a meeting room at the rear. The upper floors have toilets on each floor and a kitchen on the second floor. The top (third) floor is arranged as a private office suite with a full shower room off and benefitting from Velux roof lights.

#### **Accommodation**

| Floor    | m <sup>2</sup> | Sq ft |
|----------|----------------|-------|
| Ground   | 39.7           | 427   |
| First    | 43.6           | 468   |
| Second   | 44.5           | 479   |
| Third    | 29.8           | 320   |
| Basement | 49.1           | 529   |