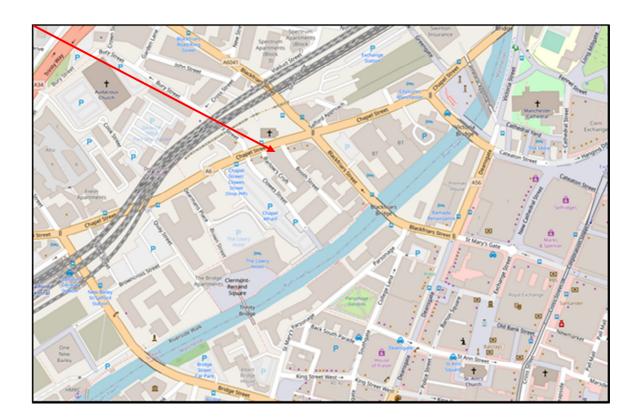

#### **Location**

The property is located on A6 Chapel Street, close to its junction with Blackfriars Street and within a five minute walk of the city centre