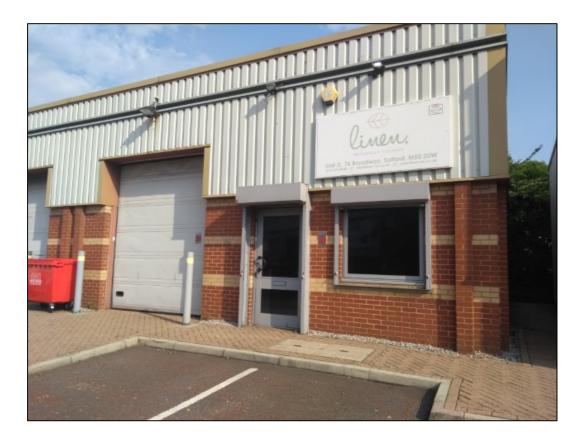

## UNIT G, NORTH STAGE, BROADWAY, SALFORD M50 2UW

- Modern warehouse unit
- Available for immediate occupation
- Popular location close to Salford Quays
- On-site parking for two vehicles
- No business rates payable for qualifying businesses

## **Description**

The subject property is a modern warehouse unit of steel portal frame construction beneath a pitched steel sheet roof.