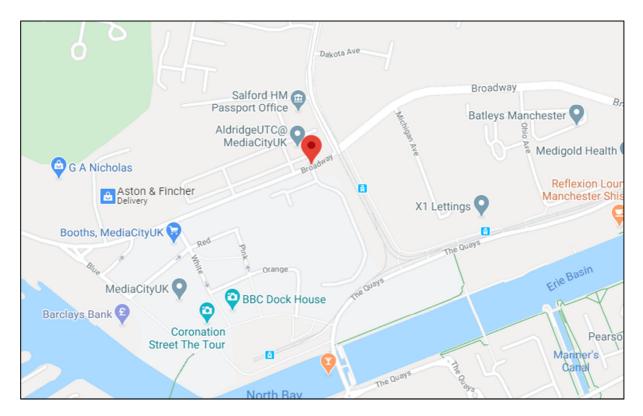

## **Location**

The property occupies a prominent position within an industrial estate on Broadway in the heart of Salford Quays. The property sits two miles to the west of Manchester City Centre and approximately half a mile from Media City. North Stage benefits from excellent road communications being within 0.4 miles of the M602, which in turn provides access to the regional and national motorway networks including the M60, M6, M56, M61 and M62 Motorways.