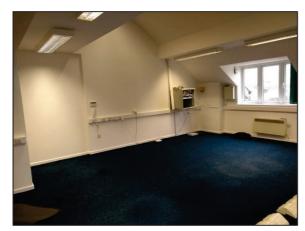

### **Accommodation**

The property comprises of an open office area (65m²), additional mezzanine space (65m²), that be used as office space or storage, kitchenette, toilet and shower.