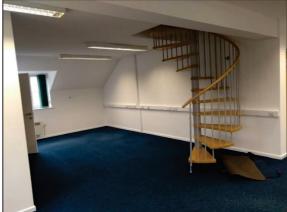

### **Accommodation**

The property comprises of an open office area (65m²), additional mezzanine space (65m²), that be used as office space or storage, kitchenette, toilet and shower.