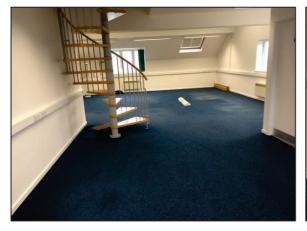

### **Accommodation**

The property comprises of an open office area (65m²), additional mezzanine space (65m²), that be used as office space or storage, kitchenette, toilet and shower.