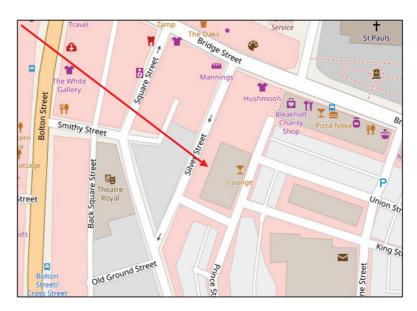

## SUITE 12 PRINCES COURT, SILVER STREET, RAMSBOTTOM BLO 9BJ

- Second Floor Offices
- Modern open office
- Lift
- Kitchenette, toilet, and shower
- One parking space
- Located within Ramsbottom Town Centre
- No business rates payable for qualifying businesses

# **Location**

The property occupies a prominent position within Ramsbottom town centre.