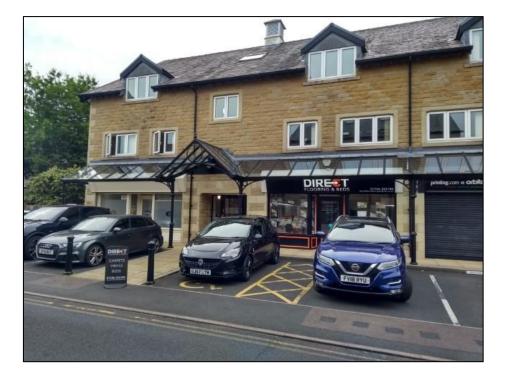

## SUITE 8 PRINCES COURT, SILVER STREET, RAMSBOTTOM BL9 OBJ

- Second Floor Offices
- Modern open office
- Lift
- Kitchenette, toilet, and shower
- One parking space
- Located within Ramsbottom Town Centre
- No business rates payable for qualifying businesses

### **Description**

The subject property is a modern office building with retail shops on the ground floor, and modern office space on the first and second floors.

#### **Location**

The property occupies a prominent position within Ramsbottom town centre.