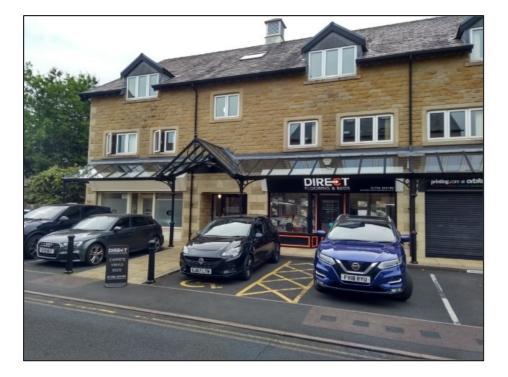

### SUITE 8 PRINCES COURT, SILVER STREET, RAMSBOTTOM BL0 9BJ

- Second Floor Offices
- Modern open office
- Lift
- Kitchenette, toilet, and shower
- One parking space
- Located within Ramsbottom Town Centre
- No business rates payable for qualifying businesses

### **Description**

The subject property is a modern office building with retail shops on the ground floor, and modern office space on the first and second floors.

#### **Location**

The property occupies a prominent position within Ramsbottom town centre.